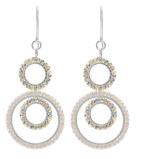

# **Jasmine Earrings in White**

## Project E2105

Kat Silvia

These Bollywood inspired earrings use the True2 Czech Fire Polish Glass Beads to do a circular brick stitch around a form.