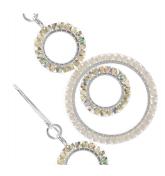

# **Jasmine Earrings in White**

## Project E2105

Kat Silvia

These Bollywood inspired earrings use the True2 Czech Fire Polish Glass Beads to do a circular brick stitch around a form.