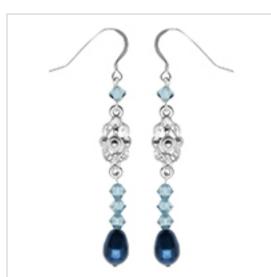

### **Teal Artisan Drop Earnings**

Project E2001 [Skill Level: Beginner]

Designer: Kat Silvia

This is a great piece if you want an elegant vintage drop earring by combining the SWAROVSKI ELEMENTS teardrop pearls and crystal beads with the Vintaj Pewter. The perfect mix of old and new.

#### What You'll Need

Sterling Silver French Wire Earring Hooks (10)

SKU: FEA-2010 Project uses 2 pieces

Vintaj Artisan Pewter Oval Estruscan Connector Link 9.5x22.5mm (1)

SKU: FCO-5272 Project uses 2 pieces

Silver Plated Head Pins 2 Inches Long/22 Gauge (X50)

SKU: FHP-5320 Project uses 2 pieces

Silver Plated Open Eye Pins 21 Gauge 1.5 Inch (x50)

SKU: FHP-6260 Project uses 2 pieces

SWAROVSKI ELEMENTS Crystal 5821 11mm Tear Drop Faux Pearls Petrol Crystal (4)

SKU: SWP-1185 Project uses 2 pieces

SWAROVSKI ELEMENTS Crystal 5328 5mm Bicone Beads Indian Sapphire (20)

?

SKU: SWBB-1528 Project uses 8 pieces

# **Instructions:**

By following the instructions below, you will make one earring. Repeat all instructions to make the second earring.

- 1. Place your Tear Drop pearl (so the larger part of the pearl is down) on to the head pin and then add 3 bicone crystals on top.
- 2. Create a simple wire loop. Open the simple wire loop that you just made (do this the same way you would open a jump ring.) and attach the head pin (with beads) to one side of the Vintaj Artisan Pewter Dual Ring Connector Link. Close the simple wire loop.
- 3. Attach the open eye pin to the other side of the Pewter piece by opening it like a jump ring. Add 1 bicone crystal bead.
- 4. Create a simple wire loop.
- 5. Open the loop at the base of your earring hook and attach it to the simple wire loop that you just made. Close the loop back up.