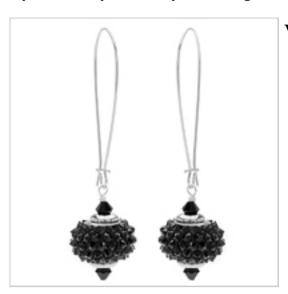

### **London Underground Earnings**

Project E1089 [Skill Level: Beginner]

Designer: Megan Milliken

These eye-catching earrings featuring crystal pave spike beads are quick and easy to make, and will add a touch of sparkle and attitude to any look. They are an eye catching, different way to wear European style beads.

#### What You'll Need

SWAROVSKI ELEMENTS Crystal BeCharmed Pave Spikes Bead Jet -

European Style Large 4.5mm Hole (1)

SKU: SWBB-5217 Project uses 2 pieces

SWAROVSKI ELEMENTS Crystal Xillion Bicone 5328 4mm Jet Beads (50)

Silver Plated Earring Hooks Kidney Wires Extra Long 36mm (2 Pairs)

SKU: FEA-6601 Project uses 2 pieces

# **Instructions:**

By following the instructions below, you will make one earring. Repeat all instructions to make the second earring.

- 1. Thread a 4mm jet bicone bead, a 7mm rhodium plated bead aligner, a jet BeCharmed pave spike bead, another bead aligner, and another bicone bead onto a 2", 22 gauge silver plated head pin. Make sure that the ends of the bead aligners are inside the BeCharmed bead.
- 2. Create a wrapped wire loop after the last bicone bead.
- 3. Slide the wire loop onto a 1.5" silver plated kidney wire earring hook and down into the little dip in the bottom.