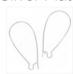

### **London Underground Earnings**

Project E1089 [Skill Level: Beginner]

Designer: Megan Milliken

These eye-catching earrings featuring crystal pave spike beads are quick and easy to make, and will add a touch of sparkle and attitude to any look. They are an eye catching, different way to wear European style beads.

# **Instructions:**

By following the instructions below, you will make one earring. Repeat all instructions to make the second earring.

- 1. Thread a 4mm jet bicone bead, a 7mm rhodium plated bead aligner, a jet BeCharmed pave spike bead, another bead aligner, and another bicone bead onto a 2", 22 gauge silver plated head pin. Make sure that the ends of the bead aligners are inside the BeCharmed bead.
- 2. Create a wrapped wire loop after the last bicone bead.
- 3. Slide the wire loop onto a 1.5" silver plated kidney wire earring hook and down into the little dip in the bottom.