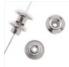

SKU: SWBB-1415 Project uses 4 pieces

Rhodium Plated Lead-Free Pewter Classic Pandora Bead Aligners 7mm (4)

SKU: BMB-3174 Project uses 4 pieces

Silver Plated Head Pins 2 Inches Long/22 Gauge (X50)

SKU: FHP-5320 Project uses 2 pieces