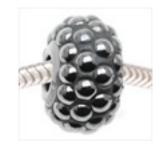

#### What You'll Need

SWAROVSKI ELEMENTS Crystal BeCharmed Pave Spikes Bead Jet -

European Style Large 4.5mm Hole (1)

SKU: SWBB-5217 Project uses 2 pieces

SWAROVSKI ELEMENTS Crystal Xillion Bicone 5328 4mm Jet Beads (50)