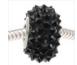

#### What You'll Need

SWAROVSKI ELEMENTS Crystal BeCharmed Pave Spikes Bead Jet -

European Style Large 4.5mm Hole (1)

SKU: SWBB-5217 Project uses 2 pieces

SWAROVSKI ELEMENTS Crystal Xillion Bicone 5328 4mm Jet Beads (50)