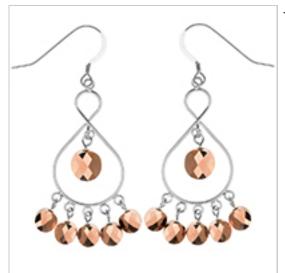

### **Lyra Earrings**

Project E1073 [Skill Level: Beginner]

Designer: Megan Milliken

Pretty crystal rose gold mini beads dangle from sterling silver chandelier earring findings in these versatile earrings. Wear them to add a little sparkle to your favorite outfit.

#### What You'll Need

Sterling Silver French Wire Earring Hooks (10)

SKU: FEA-2010 Project uses 2 pieces

Sterling Silver Teardrop Chandelier Earrings Findings 40mm

SKU: FEA-8440 Project uses 2 pieces

Sterling Silver Head Pins 22 Gauge 1 Inch (20)

SKU: FHP-02310 Project uses 12 pieces

SWAROVSKI ELEMENTS Crystal 5052 Round Mini Bead 8mm - Crystal Rose Gold (2)

SKU: SWBB-7550 Project uses 2 pieces

SWAROVSKI ELEMENTS Crystal 5052 Round Mini Bead 6mm - Crystal Rose Gold (4)

# **Instructions:**

- 1. Place a 8mm rose gold round crystal mini bead onto a sterling silver 1", 22 gauge head pin and create a simple wire loop after the bead. Repeat with a second bead and head pin.
- 2. Place a 6mm rose gold round crystal mini bead onto another head pin and create a simple wire loop after the bead. Repeat with nine more 6mm beads and head pins.
- 3. Hang an 8mm bead from each of the middle loops on a pair of sterling silver teardrop earring findings by opening the wire loops as you would a jump ring.
- 4. Hang five 6mm beads from the lower loops on each earring finding.
- 5. Open the loop on a sterling silver French wire earring hook and hang one of the earrings from the hook. Repeat to finish your second earring.