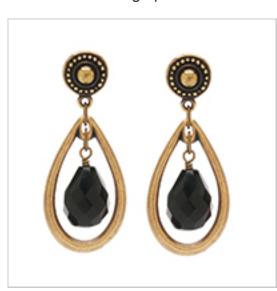

### **Rowan Earnings**

Project E1040 [Skill Level: Intermediate]

Designer: Megan Milliken

Jet black teardrop Czech glass beads catch the light and complement the antique brass components of these earrings in a lovely way. Perfect for dressing up or down!

### What You'll Need

Brass Oxide Finish Pewter Stud Post Earrings Beaded Round 11mm (1 Pair)

SKU: FEA-1586 Project uses 2 pieces

Czech Fire Polish Glass Beads 12mm x 16mm Teardrop Jet Black (4)

SKU: BCP-5960 Project uses 2 pieces