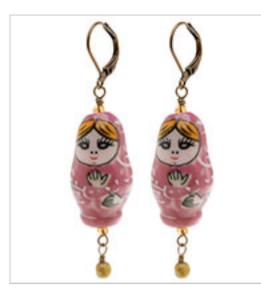

## **Nesting Doll Earrings**

#### Project E1016

Designer: Megan Milliken

Super cute rose pink Russian nesting doll porcelain beads are accented with Czech glass beads and antique brass findings in this fun pair of earrings.

### **Instructions:**

Remember to double these instructions to create your matched pair of earrings.

- 1. Place a 4mm Light Olive Picasso Czech glass round druk bead onto a 1.5", 22 gauge antique brass plated head pin. Create a wrapped wire loop after the bead.
- 2. On a 2", 22 gauge antique brass eye pin, place a 3mm topaz AB round Czech fire polish bead, then a pink porcelain Russian nesting doll bead, and then another fire polish bead. Make a wrapped wire loop after the last bead.
- 3. Open the loop on the bottom of the eye pin and hang the druk bead from it, then close the loop.
- 4. Open the loop on an antique brass leverback earring finding and hang the nesting doll bead from it, then close the loop.