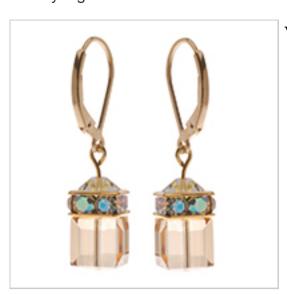

## **Sophie Earrings in Golden Moment**

**Project E1003** 

Designer: Megan Milliken

Golden Swarovski Crystal cube beads are accented with crystal AB czech crystal Squaredelle spacers in these elegant earrings. Their subtle yet glamourous look make them the perfect earrings for brides, bridesmaids, or mothers of the bride.

### What You'll Need

14K Gold Filled Earrings Leverback (1 Pair)

SKU: FEA-5032 Project uses 2 pieces

Clearance! 50% Off! SWAROVSKI ELEMENTS Crystal 5601/B 8mm Ceramic Cube Marble Yellow 4 Beads

SKU: SWBB-2808 Project uses 2 pieces

SWAROVSKI ELEMENTS Rondelle Spacer Beads #5305 6mm Crystal AB (8)

SKU: SWC-5301 Project uses 2 pieces

22K Gold Plated Squaredelle Spacers With AB Czech Crystals 8mm (2 Beads)

SKU: BCZ-4801 Project uses 2 pieces

22K Gold Plated Head Pins 1 Inch Long/21 Gauge (50)

SKU: FHP-6305 Project uses 2 pieces

# **Instructions:**

Remember to double these instructions to make your matched pair of earrings.

- 1. Insert a 1", 21 gauge 22k gold plated head pin through one crystal golden shadow 8 mm Swarovski Crystal cube bead, then through one 8 mm silver plated Squaredelle spacer bead with crystal AB czech crystals, then through one crystal AB 6 mm Swarovski Crystal Rondelle spacer bead.
- 2. Create a simple wire loop after the Swarovski Rondelle spacer bead.
- 3. Use the wire loop you have just created to attach the beads to one of the 16 mm 14k gold filled leverback earrings.