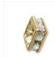

SWAROVSKI ELEMENTS Rondelle Spacer Beads #5305 6mm Crystal AB (8)

SKU: SWC-5301 Project uses 2 pieces

22K Gold Plated Squaredelle Spacers With AB Czech Crystals 8mm (2 Beads)

SKU: BCZ-4801 Project uses 2 pieces