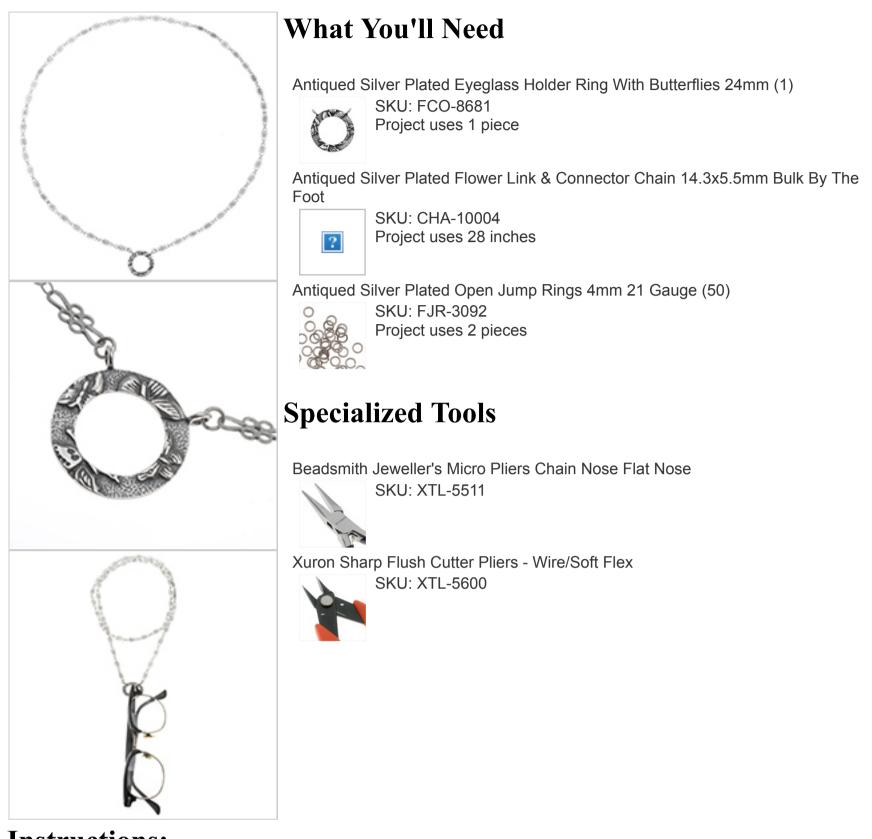

## Sarah's Eyeglass Holder

**Project C650** [Skill Level: Beginner] *Designer: Sarah Diamond* 

This lovely eyeglass holder features an antique silver plated ring with butterfly detail and hangs from an ornate flower link connector chain. The design is as pretty as it is functional and doubles as a tasteful necklace.

## **Instructions:**

- 1. Start this project by cutting your chain to the desired length. I chose 28" so that it can easily slide over the head.
- 2. Open an antique silver plated jump ring and attach it to the end chain link as well as one of the loops on your eyeglass holder ring.
- 3. Repeat the previous step on the other side of your necklace.
- 4. Enjoy!