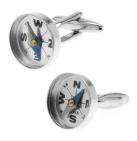

## Intrepid Explorer Cuff Links

## Project C633

Designer: Julie Bean

Never lose your way again with these working compass cuff links. Sure to be a conversation piece, this handsome accessory will look great for any occasion.

## What You'll Need

Silver Tone Cuff Links With Round Glue-On Base 12mm (1 Pair)

SKU: PND-2092

Project uses 2 pieces

PP

Working Aluminum Compass For Embellishments - 15.5mm Diameter (1)

SKU: PND-9006

Project uses 2 pieces