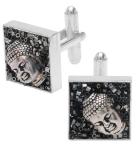

## Men's Buddha Cufflinks

2. Carefully place your buddha bead right in the center, as shown in the photos.

3. Mix the two colors of hex-cut Miyuki beads and sprinkle them around the buddha bead, pressing down gently and adding a few layers until the glue is no longer visible.