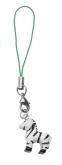

### What You'll Need

Phone and Purse Charm Straps, with Ring and Lobster Clasp 2.2 Inches, 20 Pcs, Green

SKU: FCR-2358
Project uses 1 piece

Jewelry Charm, 3-D Hand Painted Resin Zebra, 21mm, 1 Piece, Black / White

SKU: PND-2297
Project uses 1 piece