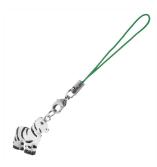

### What You'll Need

Phone and Purse Charm Straps, with Ring and Lobster Clasp 2.2 Inches, 20 Pcs, Green

SKU: FCR-2358
Project uses 1 piece

Jewelry Charm, 3-D Hand Painted Resin Zebra, 21mm, 1 Piece, Black / White

SKU: PND-2297
Project uses 1 piece