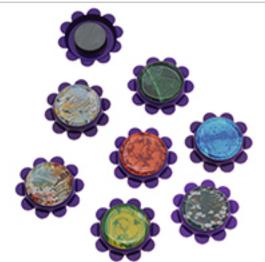

### Flower Bottle Cap Magnet Set

**Project C1025** [Skill Level: Beginner] *Designer: Megan Milliken* 

This cute set of colorful magnets has Japanese motif collage images set atop little purple flower shaped bottle caps.

## **Instructions:**

- 1. Choose your favorite images from a Japanese motif 35mm round collage sheet. Place a 1" round epoxy sticker where desired on each of the images that you've chosen.
- 2. Carefully cut around the epoxy stickers, making sure you don't cut the edge of the sticker.
- 3. Place a thin layer of Crafter's Pick glue onto the back of your images and press them into place on the back side (the raised up side) of 8 purple flower bottle caps. Allow the glue to dry.
- 4. Flip your bottle caps over. Place a dab of E6000 glue into the center of the bottle caps and press a 3/4" ceramic disk magnet into place. Allow the glue to dry thoroughly before using.