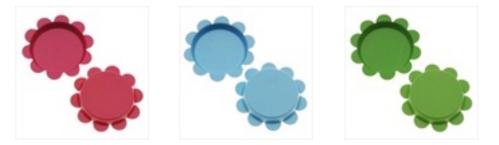

### Flower Bottle Cap Magnet Set

**Project C1025** [Skill Level: Beginner] *Designer: Megan Milliken* 

This cute set of colorful magnets has Japanese motif collage images set atop little purple flower shaped bottle caps.

# What You'll Need

New Purple Flower Bottle Caps Craft Scrapbook Jewelry No Liners 25mm (24)

SKU: PND-2151 Project uses 8 pieces

Collage Sheet Japanese Motif Patterns 35mm Circles (1 Sheet)

SKU: XTL-9444 Project uses 1 sheet