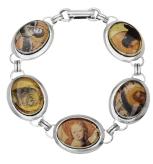

# **Angelic Realm Silver Bezel Bracelet**

## Project B8007

Alexandra Smith

This antiqued silver plated collage bracelet features Nunn Design vintage-style angel collage images overlaid with two-part epoxy resin.

### What You'll Need

Nunn Design Antiqued Silver Tone Collage Bracelet 18mm Ovals

SKU: AXC-9456

Project uses 1 piece

Nunn Design Transfer Sheet, Assorted Angels, 1/2 Sheet, Assorted Colors

SKU: XTL-97000
Project uses 1 piece