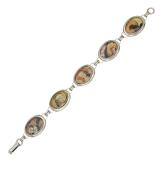

# **Angelic Realm Silver Bezel Bracelet**

## Project B8007

Alexandra Smith

This antiqued silver plated collage bracelet features Nunn Design vintage-style angel collage images overlaid with two-part epoxy resin.

### What You'll Need

Nunn Design Antiqued Silver Tone Collage Bracelet 18mm Ovals

SKU: AXC-9456

Project uses 1 piece

Nunn Design Transfer Sheet, Assorted Angels, 1/2 Sheet, Assorted Colors

SKU: XTL-97000
Project uses 1 piece