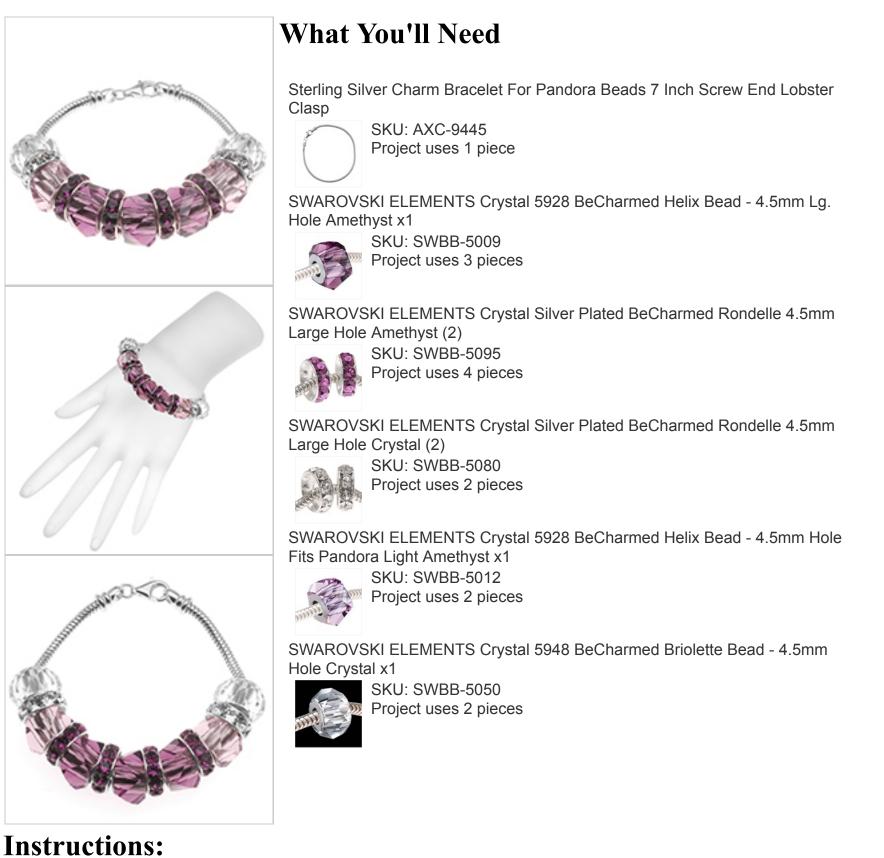

## **European Style SWAROVSKI ELEMENTS February Birthstone Bracelet**

**Project B671** [Skill Level: Beginner] *Designer: Julie Bean* 

This lovely European Style keepsake bracelet features sparkling SWAROVSKI ELEMENTS crystal beads in February's birthstone color amethyst. This project would make a wonderful gift for a loved one.

NOTE: The beads on this bracelet are on the wide side, which means they will pull the actual bracelet away from your wrist a little. Aesthetically this looks fine but it does mean you will need to go up a 1/2" size on the bracelet you select. For instance, I usually wear a 6.5" European Style Bracelet but for this project I selected a 7" one.

- 1. Unscrew the end of screw end of your sterling silver European Style bracelet.
- 2. Place onto the bracelet your beads in the following order: 1 SWAROVSKI ELEMENTS BeCharmed briolette bead in crystal, 1 SWAROVSKI ELEMENTS BeCharmed rondelle in crystal, 1 SWAROVSKI ELEMENTS BeCharmed helix bead in light amethyst, 1 SWAROVSKI ELEMENTS BeCharmed rondelle in amethyst, 1 SWAROVSKI ELEMENTS BeCharmed helix bead in amethyst, 1 SWAROVSKI ELEMENTS BeCharmed rondelle in amethyst, 1 SWAROVSKI ELEMENTS BeCharmed helix bead in amethyst, 1 SWAROVSKI ELEMENTS BeCharmed helix bead in amethyst, 1 SWAROVSKI ELEMENTS BeCharmed rondelle in amethyst, 1 SWAROVSKI ELEMENTS BeCharmed rondelle in amethyst, 1 SWAROVSKI ELEMENTS BeCharmed helix bead in amethyst, 1 SWAROVSKI ELEMENTS BeCharmed rondelle in amethyst, 1 SWAROVSKI ELEMENTS BeCharmed helix bead in amethyst, 1 SWAROVSKI ELEMENTS BeCharmed rondelle in amethyst, 1 SWAROVSKI ELEMENTS BeCharmed helix bead in crystal, 1 SWAROVSKI ELEMENTS BeCharmed helix bead in light amethyst, 1 SWAROVSKI ELEMENTS BeCharmed helix bead in crystal.
- 3. Screw the end cap back onto your bracelet.
- 4. May you enjoy this bracelet for years to come.