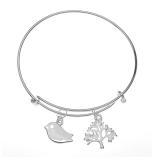

#### Designer: Suki Song

This is an adorable bangle featuring a cute bird charm and tree charm. Layer it with other bracelets for a cool, casual look.

## Instructions

1. Using your chain nose pliers, open a silver plated jump ring and slide on the loop from the bird charm. For exact placement, refer to the photo.

2. Repeat the first step, but with the tree charm.