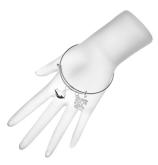

## Instructions

1. Using your chain nose pliers, open a silver plated jump ring and slide on the loop from the bird charm. For exact placement, refer to the photo.

2. Repeat the first step, but with the tree charm.