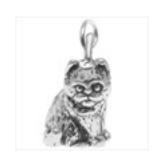

#### What You'll Need

Expandable Charm Bangle Bracelet, Double Bar, 1 Bracelet, Bright Silver

SKU: JB-2810 Project uses 1 piece

TierraCast Rhodium Plated Pewter Cat Silhouette Charm 15mm (1)

SKU: PND-5039 Project uses 1 piece