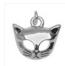

SKU: PND-10482 Project uses 1 piece

Silver Plated and Enameled Charm, Cat Face (No Eyes) 12.5x14x4mm, 1 Piece, Black

SKU: PND-10494 Project uses 1 piece

TierraCast Fine Silver Plated Pewter Heart My Cat 2-Sided Charm 12mm (1)