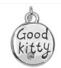

Silver Plated Lightweight Charm, Cat Did it Bone and Paw Prints 7.5x13x3.5mm, 1 Piece, Silver

SKU: PND-10483 Project uses 1 piece

Silver Plated Lightweight Charm, Good Kitty and Paw Print 14.7x12x2.3mm, 1 Piece, Silver