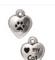

SKU: PND-10482 Project uses 1 piece

Silver Plated and Enameled Charm, Cat Face (No Eyes) 12.5x14x4mm, 1 Piece, Black

SKU: PND-10494 Project uses 1 piece

TierraCast Fine Silver Plated Pewter Heart My Cat 2-Sided Charm 12mm (1)