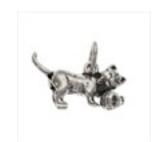

Silver Plated Lightweight Charm, Cat Did it Bone and Paw Prints 7.5x13x3.5mm, 1 Piece, Silver

SKU: PND-10483 Project uses 1 piece

Silver Plated Lightweight Charm, Good Kitty and Paw Print 14.7x12x2.3mm, 1 Piece, Silver