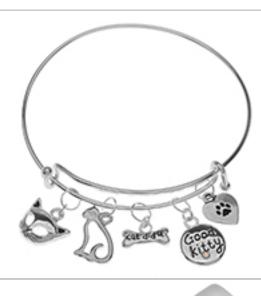

## **Cat Lover's Bangle**

Project B6020 [Skill Level: Beginner]

Designer: Suki Song

This quirky bangle is an essential for every cat lover.

#### What You'll Need

Expandable Charm Bangle Bracelet, Double Bar, 1 Bracelet, Bright Silver

SKU: JB-2810 Project uses 1 piece

TierraCast Rhodium Plated Pewter Cat Silhouette Charm 15mm (1)

SKU: PND-5039 Project uses 1 piece

Silver Plated Lightweight Charm, Cat Did it Bone and Paw Prints 7.5x13x3.5mm, 1 Piece, Silver

SKU: PND-10483 Project uses 1 piece

Silver Plated Lightweight Charm, Good Kitty and Paw Print 14.7x12x2.3mm, 1 Piece, Silver

SKU: PND-10482 Project uses 1 piece

Silver Plated and Enameled Charm, Cat Face (No Eyes) 12.5x14x4mm, 1 Piece, Black

SKU: PND-10494 Project uses 1 piece

TierraCast Fine Silver Plated Pewter Heart My Cat 2-Sided Charm 12mm (1)

SKU: PND-5140 Project uses 1 piece

Silver Plated Open Jump Rings 6mm 19 Gauge (x100)

SKU: FJR-5160 Project uses 5 pieces

#### **Instructions:**

- 1. Using your chain nose pliers, open a silver plated jump ring and slide on the loop from the cat face charm. Attach it onto the wire bangle, and close the jump ring. See photo for placement assistance.
- 2. Repeat the first step, but with the cat silhouette charm.
- 3. Repeat the first step, but with the cat did it charm.
- 4. Repeat the first step, but with the good kitty charm.
- 5. Repeat the first step, but with the heart charm.
- 6. You're all done!