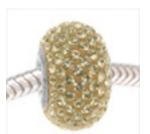

SKU: SWBB-5160 Project uses 2 pieces

SWAROVSKI ELEMENTS Crystal BeCharmed Pave Slim Bead Emerald -European Style Large 4.5mm Hole (1)

SKU: SWBB-5084 Project uses 2 pieces

SWAROVSKI ELEMENTS Crystal Silver Plated BeCharmed Rondelle 4.5mm Large Hole Bead Crystal (2) SKU: SWBB-5080