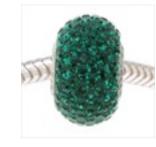

SKU: SWBB-5160 Project uses 2 pieces

SWAROVSKI ELEMENTS Crystal BeCharmed Pave Slim Bead Emerald -European Style Large 4.5mm Hole (1)

SKU: SWBB-5084 Project uses 2 pieces

SWAROVSKI ELEMENTS Crystal Silver Plated BeCharmed Rondelle 4.5mm Large Hole Bead Crystal (2) SKU: SWBB-5080