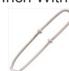

Silver Plated Christmas Red & Green Crystals Large Hole Rondelle Beads 10mm - European Style (2)

SKU: BCZ-1016 Project uses 2 pieces

Sterling Silver Charm Bracelet For European Style Large Hole Beads 3mm / 7.5 Inch With Smart Bead Stoppers

SKU: AXC-9473 Project uses 1 piece