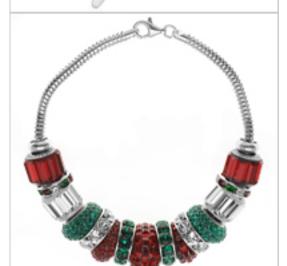

## **European Style SWAROVSKI ELEMENTS Christmas Bracelet**

Project B3024 [Skill Level: Beginner]

Designer: Karlin Jones

Make this heirloom quality accessory using a sterling silver European Style bracelet and gorgeous SWAROVSKI ELEMENTS BeCharmed crystal beads in an assortment of Christmas-inspired colors. The beads sparkle brilliantly and look very impressive when combined together.

## **Instructions:**

No tools required!

- 1. Your bracelet has 2 smart beads already attached: one close to the lobster clasp and one close to the other side. Slide the smart bead near the non-lobster clasp side off of the bracelet. Set aside for now.
- 2. Slide onto your bracelet these SWAROVSKI ELEMENTS BeCharmed beads in the following order: 1 Siam baguette bead, 1 Christmas rondelle, 1 Crystal baguette bead, 1 Emerald round pave slim bead, 1 Crystal rondelle, 1 Siam round pave slim bead, 1 Emerald rondelle, 1 large Siam square pave bead, 1 Emerald rondelle, 1 Siam square slim bead, 1 Crystal rondelle, 1 Emerald round pave slim bead, 1 Crystal baguette bead, 1 Christmas rondelle, and 1 Siam baguette bead.
- 3. Slide the smart bead that you removed in the first step back onto the bracelet. Look at your beads and make sure they are centered on the bracelet, if they are not, just scoot them and the smart beads into the position that you want.
- 4. Your bracelet is done.