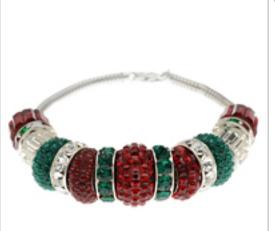

## **European Style SWAROVSKI ELEMENTS Christmas Bracelet**

Project B3024 [Skill Level: Beginner]

Designer: Karlin Jones

Make this heirloom quality accessory using a sterling silver European Style bracelet and gorgeous SWAROVSKI ELEMENTS BeCharmed crystal beads in an assortment of Christmas-inspired colors. The beads sparkle brilliantly and look very impressive when combined together.

## **Instructions:**

No tools required!

- 1. Your bracelet has 2 smart beads already attached: one close to the lobster clasp and one close to the other side. Slide the smart bead near the non-lobster clasp side off of the bracelet. Set aside for now.
- 2. Slide onto your bracelet these SWAROVSKI ELEMENTS BeCharmed beads in the following order: 1 Siam baguette bead, 1 Christmas rondelle, 1 Crystal baguette bead, 1 Emerald round pave slim bead, 1 Crystal rondelle, 1 Siam round pave slim bead, 1 Emerald rondelle, 1 large Siam square pave bead, 1 Emerald rondelle, 1 Siam square slim bead, 1 Crystal rondelle, 1 Emerald round pave slim bead, 1 Crystal baguette bead, 1 Christmas rondelle, and 1 Siam baguette bead.
- 3. Slide the smart bead that you removed in the first step back onto the bracelet. Look at your beads and make sure they are centered on the bracelet, if they are not, just scoot them and the smart beads into the position that you want.
- 4. Your bracelet is done.