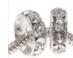

SKU: SWBB-5160 Project uses 2 pieces

SWAROVSKI ELEMENTS Crystal BeCharmed Pave Slim Bead Emerald -European Style Large 4.5mm Hole (1)

SKU: SWBB-5084 Project uses 2 pieces

SWAROVSKI ELEMENTS Crystal Silver Plated BeCharmed Rondelle 4.5mm Large Hole Bead Crystal (2) SKU: SWBB-5080