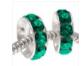

SKU: SWBB-5160 Project uses 2 pieces

SWAROVSKI ELEMENTS Crystal BeCharmed Pave Slim Bead Emerald -European Style Large 4.5mm Hole (1)

SKU: SWBB-5084 Project uses 2 pieces

SWAROVSKI ELEMENTS Crystal Silver Plated BeCharmed Rondelle 4.5mm Large Hole Bead Crystal (2) SKU: SWBB-5080