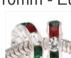

Silver Plated Christmas Red & Green Crystals Large Hole Rondelle Beads 10mm - European Style (2)

SKU: BCZ-1016 Project uses 2 pieces

Sterling Silver Charm Bracelet For European Style Large Hole Beads 3mm / 7.5 Inch With Smart Bead Stoppers