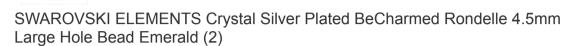

SKU: SWBB-5160 Project uses 2 pieces

SWAROVSKI ELEMENTS Crystal BeCharmed Pave Slim Bead Emerald -European Style Large 4.5mm Hole (1)

SKU: SWBB-5084 Project uses 2 pieces

SWAROVSKI ELEMENTS Crystal Silver Plated BeCharmed Rondelle 4.5mm Large Hole Bead Crystal (2) SKU: SWBB-5080