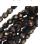

### Project B2432

Kat Silvia

White turquoise gem carved skull beads are paired with Czech fire polish glass beads in this trio of stretch bracelets. This design features black stretch magic cord which is perfectly coordinated for this dark color palette.

## Instructions

1. To see how to complete this project from start to finish, please watch our video: How to Design a Set of Stretch Cord Bracelets. From what you learned in the video, set up your bead board with your design of beads. You can choose your own or follow with the designs below. Once you have your designs, finish with the knot shown in the video, add a dab of glue and let dry before trimming the ends.

- 2. Design 1: one 10mm black, one 8mm gold, one 8mm black, two 6mm gold, one 8mm black, three 8mm gold, one 8mm black, one 8mm black, two 6mm gold, one 8mm black, two 6mm gold, one 8mm black, two 6mm gold, one 8mm black, two 10mm black.
- 3. Design 2: one 10mm black, one 8mm gold, one 8mm black, one 8mm gold, one skull, one 6mm gold, one skull.
- 4. Design 3: one 10mm black, one 6mm gold, one 8mm black, one 8mm gold, one 8mm black, one 8mm gold, one 10mm black, one skull, one 10mm black, one skull, one 10mm black, one 8mm gold, one 8mm gold, one 8mm gold, one 8mm black, one 6mm gold, and two 10mm black.