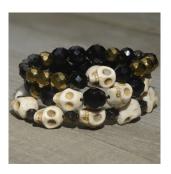

# Skull Stretch Bracelet Set

### Project B2432

Kat Silvia

White turquoise gem carved skull beads are paired with Czech fire polish glass beads in this trio of stretch bracelets. This design features black stretch magic cord which is perfectly coordinated for this dark color palette.

## What You'll Need

Stretch Magic Cord, Round 1mm (.039 Inch) Thick, 5 Meter Spool, Black

SKU: XCR-2190 Project uses 1 Spool

Czech Fire Polished Glass Beads 10mm Round Jet Black (12)

SKU: BCP-31090 Project uses 12 pieces

Final Sale - White Turquoise Gem Carved Skull Beads 10X12mm (20)

SKU: SPTU-173 Project uses 11 pieces

Czech Fire Polished Glass Beads 6mm Round Metallic Gold/Topaz (25)

SKU: BCP-36127 Project uses 11 pieces

Czech Fire Polished Glass Beads 8mm Round Jet Black (25)

SKU: BCP-3890 Project uses 12 pieces

Czech Fire Polished Glass Beads 8mm Round - Metallic Bronze (25)

SKU: BCP-10431 Project uses 16 pieces

G S Hypo Cement Precise Applicator Essential!