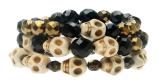

# Skull Stretch Bracelet Set

### Project B2432

Kat Silvia

White turquoise gem carved skull beads are paired with Czech fire polish glass beads in this trio of stretch bracelets. This design features black stretch magic cord which is perfectly coordinated for this dark color palette.

## What You'll Need

Stretch Magic Cord, Round 1mm (.039 Inch) Thick, 5 Meter Spool, Black

SKU: XCR-2190 Project uses 1 Spool

Czech Fire Polished Glass Beads 10mm Round Jet Black (12)

SKU: BCP-31090 Project uses 12 pieces

Final Sale - White Turquoise Gem Carved Skull Beads 10X12mm (20)

SKU: SPTU-173 Project uses 11 pieces

Czech Fire Polished Glass Beads 6mm Round Metallic Gold/Topaz (25)

SKU: BCP-36127 Project uses 11 pieces

Czech Fire Polished Glass Beads 8mm Round Jet Black (25)

SKU: BCP-3890 Project uses 12 pieces

Czech Fire Polished Glass Beads 8mm Round - Metallic Bronze (25)

SKU: BCP-10431 Project uses 16 pieces

G S Hypo Cement Precise Applicator Essential!