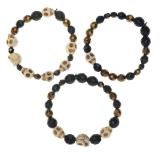

# Skull Stretch Bracelet Set

### Project B2432

Kat Silvia

White turquoise gem carved skull beads are paired with Czech fire polish glass beads in this trio of stretch bracelets. This design features black stretch magic cord which is perfectly coordinated for this dark color palette.

- 2. Design 1: one 10mm black, one 8mm gold, one 8mm black, two 6mm gold, one 8mm black, three 8mm gold, one 8mm black, one 8mm black, two 6mm gold, one 8mm black, two 6mm gold, one 8mm black, two 6mm gold, one 8mm black, two 10mm black.
- 3. Design 2: one 10mm black, one 8mm gold, one 8mm black, one 8mm gold, one skull, one 6mm gold, one skull.
- 4. Design 3: one 10mm black, one 6mm gold, one 8mm black, one 8mm gold, one 8mm black, one 8mm gold, one 10mm black, one skull, one 10mm black, one skull, one 10mm black, one 8mm gold, one 8mm gold, one 8mm gold, one 8mm black, one 6mm gold, and two 10mm black.