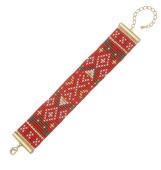

# A Classic Christmas Loom Bracelet

### **Project B2429**

Kat Silvia

Get ready for the holidays by donning your best Christmas sweater, or at least this loom bracelet. The classic Christmas colors of red, white and green combine with gold for an extra special sweater-like pattern to get you in the mood to deck the halls.

#### Instructions

The beaded pattern measures 6.25 inches. Wearing the adjustable clasp on the smallest setting will give you a 7 inch bracelet and go up to a 8.75 inch bracelet at the largest setting. If you would like a smaller bracelet, please adjust the beading pattern accordingly. You will also need a toothpick or scrap of wire for this project.