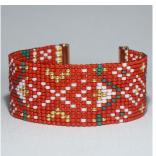

# A Classic Christmas Loom Bracelet

### **Project B2429**

Kat Silvia

Get ready for the holidays by donning your best Christmas sweater, or at least this loom bracelet. The classic Christmas colors of red, white and green combine with gold for an extra special sweater-like pattern to get you in the mood to deck the halls.

#### Instructions

The beaded pattern measures 6.25 inches. Wearing the adjustable clasp on the smallest setting will give you a 7 inch bracelet and go up to a 8.75 inch bracelet at the largest setting. If you would like a smaller bracelet, please adjust the beading pattern accordingly. You will also need a toothpick or scrap of wire for this project.