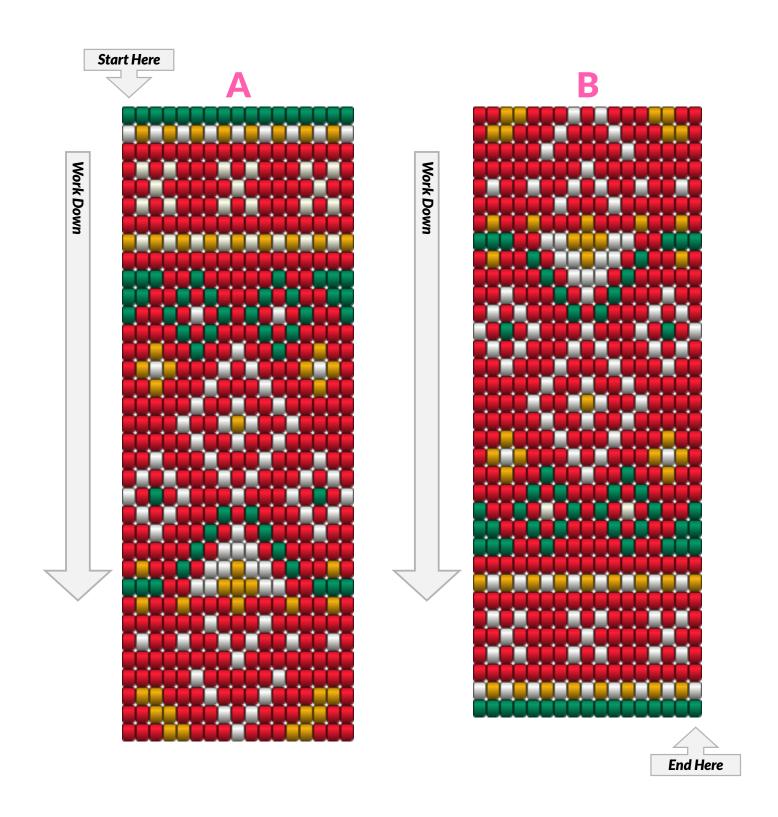

1. To see how to complete this project from start to finish, please watch our video: How to Make the Beaded Loom Bracelet Kits by Beadaholique. In this video you will see how to set up your Jewel Loom, follow along with the pattern and finish the bracelet. Please see our Printer Friendly PDF for Full Color Beading Pattern. We recommend waiting at least 24 hours before wearing to allow the glue to fully set.

# Loom Pattern A Classic Christmas Bracelet B2429