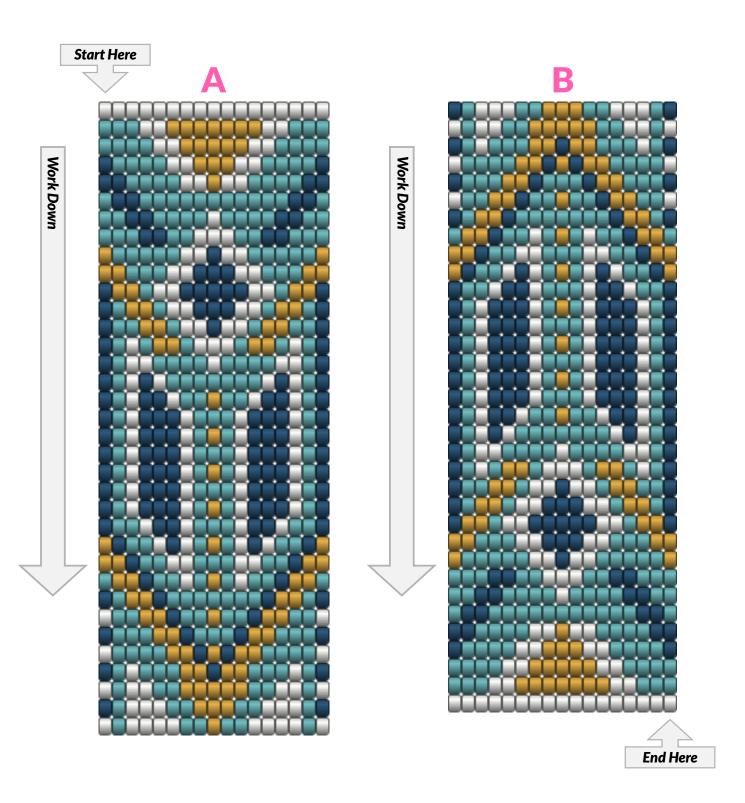

## Instructions

The beaded pattern measures 6.25 inches. Wearing the adjustable clasp on the smallest setting will give you a 7 inch bracelet and go up to a 8.75 inch bracelet at the largest setting. If you would like a smaller bracelet, please adjust the beading pattern accordingly. You will also need a toothpick or scrap of wire for this project.

1. To see how to complete this project from start to finish, please watch our video: How to Make the Beaded Loom Bracelet Kits by Beadaholique. In this video you will see how to set up your Jewel Loom, follow along with the pattern and finish the bracelet. Please see our Printer Friendly PDF for Full Color Beading Pattern. We recommend waiting at least 24 hours before wearing to allow the glue to fully set.

Loom Pattern Blue Jean Baby Bracelet B2427