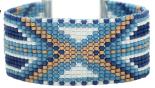

0 Size, 34 Grams, Blue Jean Baby

| SKU: | JK-0090 |
|------|---------|
|------|---------|

Project uses 1 piece



NYMO Nylon Beading Thread Size D for Delica Beads Turquoise 64YD (58 Meters)

SKU: XCR-8904

Project uses 1 piece



Beadalon Slide Connectors, with Extension Clasps for Multi-Strand Projects 26x5mm, 1 Set, Silver

SKU: FCL-9312 Project uses 1 piece



E6000 Industrial Strength Glue Adhesive (0.18 fl oz) SKU: XTL-1054 Project uses 1 piece



[XTL-3030] Beadalon, Jewel Loom Needles 3.125 / 8cm Long, 6 Pieces, [XTL-6119] Beadalon Jewel Loom Kit - Weave Necklaces Bracelets And More!, [XTL-5511] The Beadsmith Jeweller's Micro Pliers Chain Nose Flat Nose, [XTL-9920] Beadaholique Beading Mat, 12.5x9.25 Inches, 1 Piece, [XTL-0373] Tulip Premium Scissors, Gold Handle 5 Inch, 1 Pair







## Instructions

The beaded pattern measures 6.25 inches. Wearing the adjustable clasp on the smallest setting will give you a 7 inch bracelet and go up to a 8.75 inch bracelet at the largest setting. If you would like a smaller bracelet, please adjust the beading pattern accordingly. You will also need a toothpick or scrap of wire for this project.

1. To see how to complete this project from start to finish, please watch our video: How to Make the Beaded Loom Bracelet Kits by Beadaholique. In this video you will see how to set up your Jewel Loom, follow along with the pattern and finish the bracelet. Please see our Printer Friendly PDF for Full Color Beading Pattern. We recommend waiting at least 24 hours before wearing to allow the glue to fully set.



Loom Pattern Blue Jean Baby