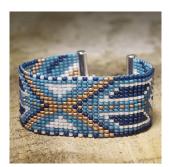

## Instructions

The beaded pattern measures 6.25 inches. Wearing the adjustable clasp on the smallest setting will give you a 7 inch bracelet and go up to a 8.75 inch bracelet at the largest setting. If you would like a smaller bracelet, please adjust the beading pattern accordingly. You will also need a toothpick or scrap of wire for this project.

1. To see how to complete this project from start to finish, please watch our video: How to Make the Beaded Loom Bracelet Kits by Beadaholique. In this video you will see how to set up your Jewel Loom, follow along with the pattern and finish the bracelet. Please see our Printer Friendly PDF for Full Color Beading Pattern. We recommend waiting at least 24 hours before wearing to allow the glue to fully set.