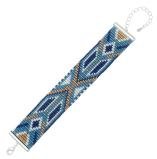

## Instructions

The beaded pattern measures 6.25 inches. Wearing the adjustable clasp on the smallest setting will give you a 7 inch bracelet and go up to a 8.75 inch bracelet at the largest setting. If you would like a smaller bracelet, please adjust the beading pattern accordingly. You will also need a toothpick or scrap of wire for this project.

1. To see how to complete this project from start to finish, please watch our video: How to Make the Beaded Loom Bracelet Kits by Beadaholique. In this video you will see how to set up your Jewel Loom, follow along with the pattern and finish the bracelet. Please see our Printer Friendly PDF for Full Color Beading Pattern. We recommend waiting at least 24 hours before wearing to allow the glue to fully set.