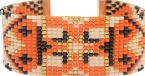

# Harvest Pumpkin Loom Bracelet

### Project B2426

Kat Silvia

This autumnal seed bead palette combines rich chocolate with pumpkin, cream and gold for a luxurious color story that is suitable for a fall soiree.

## Instructions

The beaded pattern measures 6.25 inches. Wearing the adjustable clasp on the smallest setting will give you a 7 inch bracelet and go up to a 8.75 inch bracelet at the largest setting. If you would like a smaller bracelet, please adjust the beading pattern accordingly. You will also need a toothpick or scrap of wire for this project.

1. To see how to complete this project from start to finish, please watch our video: How to Make the Beaded Loom Bracelet Kits by Beadaholique. In this video you will see how to set up your Jewel Loom, follow along with the pattern and finish the bracelet. Please see our Printer Friendly PDF for Full Color Beading Pattern. We recommend waiting at least 24 hours before wearing to allow the glue to fully set.

Loom Pattern Harvest Pumpkin Bracelet B2426