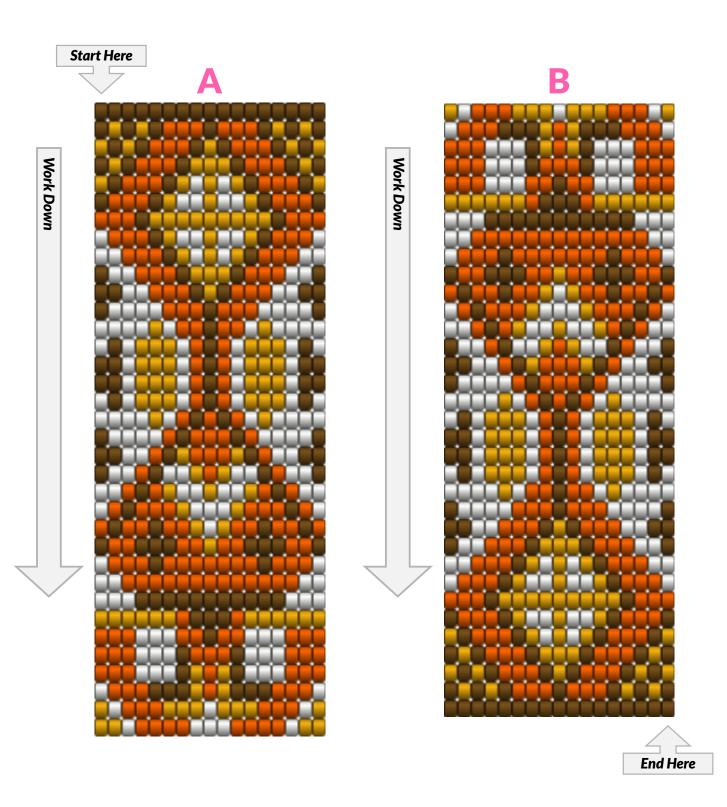

1. To see how to complete this project from start to finish, please watch our video: How to Make the Beaded Loom Bracelet Kits by Beadaholique. In this video you will see how to set up your Jewel Loom, follow along with the pattern and finish the bracelet. Please see our Printer Friendly PDF for Full Color Beading Pattern. We recommend waiting at least 24 hours before wearing to allow the glue to fully set.

Loom Pattern Harvest Pumpkin Bracelet B2426