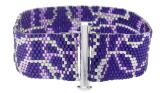

## **Vivacious Violet Peyote Bracelet**

#### Project B2416

Kat Silvia

This bold, abstract peyote pattern of Miyuki Delicas are finished with a slide tube clasp with bar loops to get the most of your bead woven bracelet.

## Instructions

This design measures 7 inches. To modify the length, simply adjust the length woven. Please download our free PDF Instructions to see the full color pattern.

1. If you are unfamiliar with even count peyote please watch our video: How to Flat Even-Count Peyote Stitch.