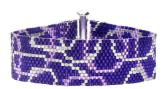

## **Vivacious Violet Peyote Bracelet**

#### Project B2416

Kat Silvia

This bold, abstract peyote pattern of Miyuki Delicas are finished with a slide tube clasp with bar loops to get the most of your bead woven bracelet.

## Instructions

This design measures 7 inches. To modify the length, simply adjust the length woven. Please download our free PDF Instructions to see the full color pattern.

1. If you are unfamiliar with even count peyote please watch our video: How to Flat Even-Count Peyote Stitch.