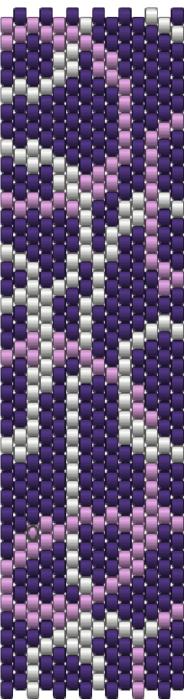

2. To create the length of this bracelet, begin at the top of Pattern A and weave down. Please note that this pattern is very long but just stop when you have your desired length. The loop of the clasp will add some length so follow along with the video below to attach one side and then you can continue weaving to finalize your desired length.

# Peyote Pattern **Vivacious Violet Peyote Bracelet** B2416

Α