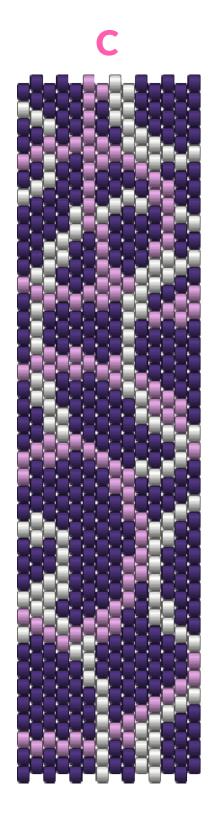

## Instructions

This design measures 7 inches. To modify the length, simply adjust the length woven. Please download our free PDF Instructions to see the full color pattern.

1. If you are unfamiliar with even count peyote please watch our video: How to Flat Even-Count Peyote Stitch.