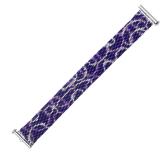

## **Vivacious Violet Peyote Bracelet**

#### Project B2416

Kat Silvia

This bold, abstract peyote pattern of Miyuki Delicas are finished with a slide tube clasp with bar loops to get the most of your bead woven bracelet.

## Instructions

This design measures 7 inches. To modify the length, simply adjust the length woven. Please download our free PDF Instructions to see the full color pattern.

1. If you are unfamiliar with even count peyote please watch our video: How to Flat Even-Count Peyote Stitch.