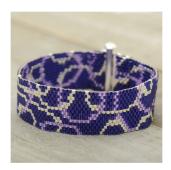

## **Vivacious Violet Peyote Bracelet**

#### Project B2416

Kat Silvia

This bold, abstract peyote pattern of Miyuki Delicas are finished with a slide tube clasp with bar loops to get the most of your bead woven bracelet.

## Instructions

This design measures 7 inches. To modify the length, simply adjust the length woven. Please download our free PDF Instructions to see the full color pattern.

1. If you are unfamiliar with even count peyote please watch our video: How to Flat Even-Count Peyote Stitch.