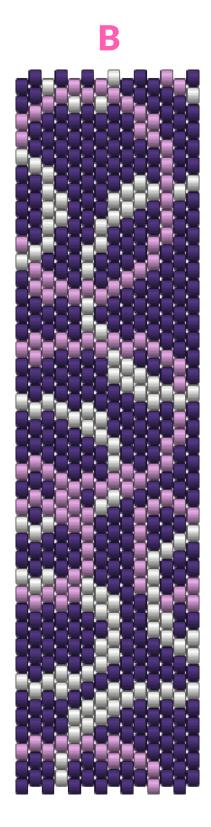

## Instructions

This design measures 7 inches. To modify the length, simply adjust the length woven. Please download our free PDF Instructions to see the full color pattern.

1. If you are unfamiliar with even count peyote please watch our video: How to Flat Even-Count Peyote Stitch.