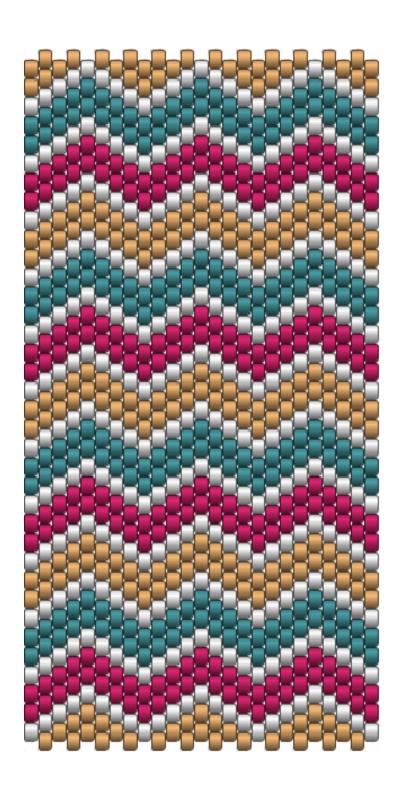

#### Instructions

- 1. Please watch our video: How to Do Odd-Count Peyote. From what you learned in the video, follow along with our Free PDF Pattern and weave the length of the bracelet. Note that the pattern can work out both ways to add rows to the beginning or end of the bracelet to weave to a specific color as seen in the next video. Because of this, the pattern shows both ends with "up" beads, which makes the attachment of the clasp easier.
- 2. Once you have achieved your desired length, please watch our video: How to Finish Peyote Bead Weaving with Loops and Beads. Note, that the clasp will add about a half an inch to the over all length.
- 3. Finally, tie off and weave in your threads.

# Peyote Pattern **Summertime Classic Bracelet**B2403