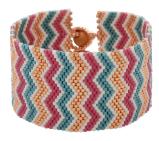

#### Project B2403

Kat Silvia

Never doubt the impact of a classic chevron pattern in bold colors. This peyote bracelet features a wood bead closure that makes it perfect for the hot summer sun.