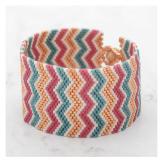

#### Project B2403

Kat Silvia

Never doubt the impact of a classic chevron pattern in bold colors. This peyote bracelet features a wood bead closure that makes it perfect for the hot summer sun.