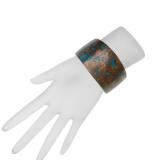

## **Artist's Studio Cuff**

## Project B2269

Kat Silvia

This painted Vintaj Natural Brass cuff will have you reaching for your easel and canvas to create more works of art.

## What You'll Need

Vintaj Natural Brass, Oval Layering Bangle 36mm Wide 18 Gauge Thick, 1 Piece, Brass SKU: JB-2301 Project uses 1 piece Vintaj Patina, Opaque Permanent Ink For Metal, 0.5 Ounce Bottle, Deep Turquoise SKU: XTL-9085 Project uses 1 piece Vintaj Patina Opaque Permanent Ink - Antiqued Copper - 0.5 Ounce Bottle SKU: XTL-9077 Project uses 1 piece Recommended Tools:

## Instructions

You will also need a paper towel for this project, and if you like you can wear gloves to protect your hands from getting Patina on them.

1. Please watch our video, How to Add Patina to a Natural Brass Vintaj Cuff, to see this complete project from start to finish.