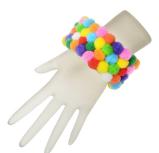

3. Move all the way around the cuff until you reach the end. This cuff fits about four across in rows. (Please see photo for reference).

4. Allow to dry for at least 24 hours before wearing. If any appear loose you can take a toothpick and sneak in a touch of E6000 to secure it.