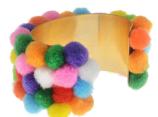

## What You'll Need

Pom Pom Embellishments, Round Small 15mm, 5 Grams, Assorted Colors

SKU: POM-0002 Project uses 1 Pack

Solid Brass Flat Cuff Bracelet Base 38mm (1.5 Inch) Wide (1 Piece)

SKU: JB-2573 Project uses 1 piece

## Instructions

No tools required!

1. Start on one end of the cuff and add a strip of E6000. Then begin adding one pom at a time to the glue. Make sure they are nice and tightly packed.

2. Then add another strip of glue and continue adding poms.