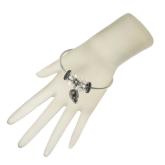

## **Rockin' Halloween Bracelet**

## Project B2264

Kat Silvia

Show your rockin' horror side with a stunning Swarovski Crystal Skull.

## Instructions

No tools required!

- 1. To see a similar technique, please watch our video: How to Make a Modern Bangle using Swarovski Crystal European Style Large Hole Beads.
- 2. Unscrew one end of the flexible bangle.
- 3. String on the beads in this order: 1 black, 1 crystal, 1 skull, 1 crystal, and 1 black.
- 4. Place them in the center of the bangle.
- 5. Screw the end back onto the bangle and you're all done!