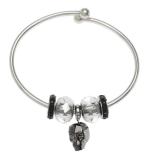

## **Rockin' Halloween Bracelet**

## Project B2264

Kat Silvia

Show your rockin' horror side with a stunning Swarovski Crystal Skull.

## Instructions

No tools required!

- 1. To see a similar technique, please watch our video: How to Make a Modern Bangle using Swarovski Crystal European Style Large Hole Beads.
- 2. Unscrew one end of the flexible bangle.
- 3. String on the beads in this order: 1 black, 1 crystal, 1 skull, 1 crystal, and 1 black.
- 4. Place them in the center of the bangle.
- 5. Screw the end back onto the bangle and you're all done!