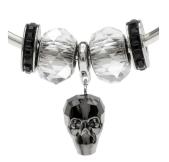

## What You'll Need

Swarovski Crystal, BeCharmed Bead With Skull Charm 13mm, 1 Piece, Crystal Silver Night 2X

SKU: SWCR-9535

Project uses 1 piece

Swarovski Crystal, 5948 BeCharmed Briolette European Style Lg Hole Bead 14mm, 1 Pc, Crystal

SKU: SWBB-5050

Project uses 2 pieces

Sterling Silver Flexible Bangle Cuff Bracelet For European Style Large Hole Screw End

SKU: AXC-9412

Project uses 1 piece

Swarovski Crystal, 81001 BeCharmed Pave Stopper Bead For European Style Bracelets 13mm, 1 Piece, Jet

SKU: SWBB-5279

Project uses 2 pieces

## Instructions

No tools required!

- 1. To see a similar technique, please watch our video: How to Make a Modern Bangle using Swarovski Crystal European Style Large Hole Beads.
- 2. Unscrew one end of the flexible bangle.
- 3. String on the beads in this order: 1 black, 1 crystal, 1 skull, 1 crystal, and 1 black.
- 4. Place them in the center of the bangle.
- 5. Screw the end back onto the bangle and you're all done!