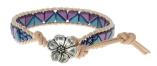

# **Arrowhead Tango Bracelet**

# Project B2226

Kat Silvia

Geometric and fun, this Wrap-It Loom bracelet combines Czech Glass Tango Beads in an arrowhead pattern with leather cord and Griffin Silk.