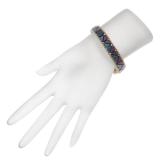

# **Arrowhead Tango Bracelet**

# Project B2226

Kat Silvia

Geometric and fun, this Wrap-It Loom bracelet combines Czech Glass Tango Beads in an arrowhead pattern with leather cord and Griffin Silk.