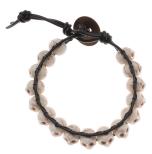

# **The Ossuary Bracelet**

### Designer: Andrea Morici

Just in time for Halloween comes this ghoulish wrap bracelet, featuring a group of grinning skulls all in a row.

# What You'll Need

White Turquoise Gem Carved Skull Beads 10X12mm (20)

SKU: SPTU-173 Project uses 16 pieces

eces

Black Pleather Beading Cord 2mm (Faux Leather) 3 Meters

SKU: XCR-4121 Project uses 2 feet

26

Griffin Silk Beading Cord & Needle Size 2 Black