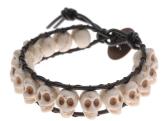

# **The Ossuary Bracelet**

### Designer: Andrea Morici

Just in time for Halloween comes this ghoulish wrap bracelet, featuring a group of grinning skulls all in a row.

# What You'll Need

White Turquoise Gem Carved Skull Beads 10X12mm (20)

SKU: SPTU-173 Project uses 16 pieces

eces

Black Pleather Beading Cord 2mm (Faux Leather) 3 Meters

SKU: XCR-4121 Project uses 2 feet

26

Griffin Silk Beading Cord & Needle Size 2 Black