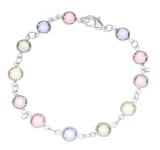

## **Rainbow Sprinkles Bracelet**

Project B1076

Designer: Megan Milliken

This bracelet is soft and feminine with pretty channel set crystal links in a rainbow of pastel colors.

## What You'll Need

SWAROVSKI ELEMENTS Rhodium Plated Channel Crystal Chain Lt Multi Color 6.8mm - FT

SKU: CHA-2012

Project uses 7 inches

Silver Plated Curved Lobster Clasps 12mm (6)

SKU: FCL-4715

Project uses 1 piece