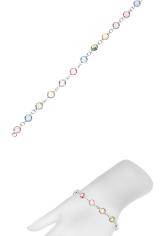

## **Rainbow Sprinkles Bracelet**

Project B1076

Designer: Megan Milliken

This bracelet is soft and feminine with pretty channel set crystal links in a rainbow of pastel colors.

## Instructions

- 1. Separate a length of channel crystal chain long enough to reach around your wrist by opening the jump rings that connect them. Leave the jump rings on the last two links.
- 2. Use the jump ring on one end link to attach a silver plated lobster clasp. Make sure that the jump ring on the other end link is closed, as it will be used to fasten the clasp to.