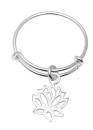

# **Sterling Silver Lotus Adjustable Ring**

# What You'll Need

Sterling Silver Open Jump Rings 4mm 19 Gauge Heavy (x25)

SKU: FJR-3044

Project uses 1 piece

SKU: FRG-065

Project uses 1 piece

Sterling Silver Charm, Openwork Lotus Flower with Jump Ring 12.5x9.5mm, 1 Piece

# **Instructions**

- 1. Simply open the jump ring attached to the charm and remove it.
- 2. Then open one 4mm jump ring and attach it to the lotus charm and then to the bottom center bar of the adjustable ring. Close the jump ring.