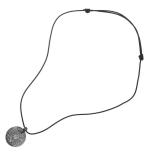

## 8 Fold Path Slide Knot Necklace in Pewter

## Project N831

Julie Bean

This comfortable-to-wear unisex necklace features a highly detailed, double-sided TierraCast pendant with a serene zen pattern that is part of the Eastern Path Collection. The slide knot closure makes this necklace easy to slip over the head and adjust to your desired length.

## What You'll Need

TierraCast Pewter Pendant, The 8 Fold Path Design 31.5x26.5mm, 1 Piece, Antiqued Pewter

SKU: PND-377

Project uses 1 piece

Genuine Leather Cord, Round 1.5mm, By the Yard, Black

SKU: CHY-1502