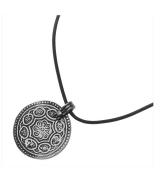

## 8 Fold Path Slide Knot Necklace in Pewter

## Project N831

Julie Bean

This comfortable-to-wear unisex necklace features a highly detailed, double-sided TierraCast pendant with a serene zen pattern that is part of the Eastern Path Collection. The slide knot closure makes this necklace easy to slip over the head and adjust to your desired length.

## What You'll Need

TierraCast Pewter Pendant, The 8 Fold Path Design 31.5x26.5mm, 1 Piece, Antiqued Pewter

SKU: PND-377

Project uses 1 piece

Genuine Leather Cord, Round 1.5mm, By the Yard, Black

SKU: CHY-1502