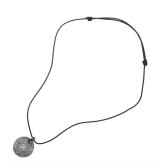

## 8 Fold Path Slide Knot Necklace in Pewter

## Project N831

Julie Bean

This comfortable-to-wear unisex necklace features a highly detailed, double-sided TierraCast pendant with a serene zen pattern that is part of the Eastern Path Collection. The slide knot closure makes this necklace easy to slip over the head and adjust to your desired length.

## What You'll Need

TierraCast Pewter Pendant, The 8 Fold Path Design 31.5x26.5mm, 1 Piece, Antiqued Pewter

SKU: PND-377

Project uses 1 piece

Genuine Leather Cord, Round 1.5mm, By the Yard, Black

SKU: CHY-1502