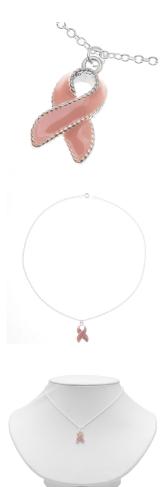

## **Project N694**

Designer: Julie Bean

This lovely necklace was made to show support for breast cancer awareness. It features a pretty pink ribbon charm hanging from a delicate chain. Wear yourself or make as a gift for a loved one.

## What You'll Need

Silver Plated Pink Enamel Awareness Ribbon Charm With Rope Edge 21mm (1)

SKU: PND-8026

Project uses 1 piece

Silver Plated Fine Cable Chain Necklace - 2x1.8mm Links 16 Inches Long

SKU: AXC-98926 Project uses 1 piece