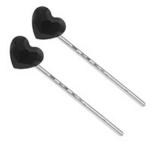

## **Night Heart Hair Pins**

## Project H2002

Designer: Kat Silvia

These hair accessories are made using Swarovski Crystal Heart Flatback Rhinestones and glue on pad bobby pins. This is a great technique to make hair adornments for any occasion, such as weddings and formal affairs.

## What You'll Need

Silver Plated Metal Bobby Pins With 10mm Pad For Gluing (6 Bobby Pins)

SKU: FCO-9000 Project uses 2 pieces

II 👔 🛙

Swarovski Crystal, 2808 Heart Flatback Rhinestone 14mm, 2 Pieces, Jet

SKU: SWF-82012