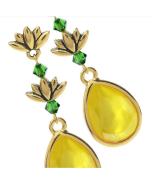

## **Sweet Pineapple Earrings**

## Project E2268

Kat Silvia

The TierraCast Lotus flower beads and earring posts give a subtle nod to the shape of a pineapple with the help of Swarovski Crystal Pear Fancy Stones in Buttercup and Fern Green bicone beads.