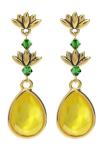

## **Sweet Pineapple Earrings**

## Project E2268

Kat Silvia

The TierraCast Lotus flower beads and earring posts give a subtle nod to the shape of a pineapple with the help of Swarovski Crystal Pear Fancy Stones in Buttercup and Fern Green bicone beads.