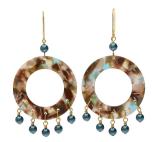

# **Mermaid Cove Chandelier Earrings**

## Project E2264

Kat Silvia

Make a summer statement with these lightweight acetate earrings featuring Swarovski Crystal Iridescent Tahitian Look Pearls and chandelier pendants from Zola Elements.

### What You'll Need

Zola Elements Acetate Pendant Link, Mermaid 5 to 1 Round Chandelier 38.5mm, 2 Pieces, Multi-Colored

SKU: PNT-115

Project uses 2 pieces

Swarovski Crystal, 5810 Round Faux Pearl Beads 5mm, 50 Pieces, Iridescent Tahitian Look