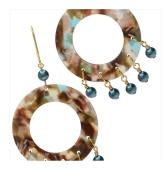

# **Mermaid Cove Chandelier Earrings**

## Project E2264

Kat Silvia

Make a summer statement with these lightweight acetate earrings featuring Swarovski Crystal Iridescent Tahitian Look Pearls and chandelier pendants from Zola Elements.

### What You'll Need

Zola Elements Acetate Pendant Link, Mermaid 5 to 1 Round Chandelier 38.5mm, 2 Pieces, Multi-Colored

SKU: PNT-115

Project uses 2 pieces

Swarovski Crystal, 5810 Round Faux Pearl Beads 5mm, 50 Pieces, Iridescent Tahitian Look