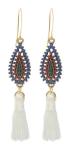

# **Sante Fe Tassel Earrings**

#### Project E2230

Kat Silvia

Rich blue, red and green beads decorate this Zola Elements link to give some color to these boho chic tassel earrings.

## What You'll Need

Nylon Cord Pendant, Tassel with Gold Tone Open Jump Ring 30mm, 10 Pieces, White

SKU: PTS-108

Project uses 2 pieces

Zola Elements Link, Summer Picnic Teardrop 13x30mm, 2 Pieces, Antiqued Gold Tone