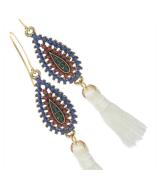

# **Sante Fe Tassel Earrings**

#### Project E2230

Kat Silvia

Rich blue, red and green beads decorate this Zola Elements link to give some color to these boho chic tassel earrings.

## What You'll Need

Nylon Cord Pendant, Tassel with Gold Tone Open Jump Ring 30mm, 10 Pieces, White

SKU: PTS-108

Project uses 2 pieces

Zola Elements Link, Summer Picnic Teardrop 13x30mm, 2 Pieces, Antiqued Gold Tone