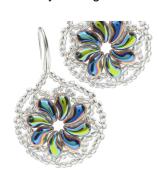

## **Lacy Floral Swirl Earrings in Vitrail**

### Project E2192

Kat Silvia

Spiral into a swirl of Czech Glass ZoliDuo 2 Hole Curved Drop Beads with these bead woven lacy earrings.

## What You'll Need

Czech Glass ZoliDuo, 2-Hole Curved Drop Beads 8x5mm LEFT, 20 Pieces, Crystal / Vitrail

SKU: BCT-0248

Project uses 16 pieces

Silver Plated Sleek Tapered Round Earring Hooks (10)

SKU: FEA-3035