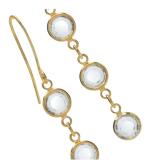

# **Verona Earrings**

#### Project E2179

Kat Silvia

Light reflects beautifully through these Swarovski Crystal long delicate earrings.

### What You'll Need

Swarovski Crystal, Gold Plated Channel Connector Link, 7mm, 4 Pieces, Crystal

SKU: SWFA-1120

Project uses 4 pieces

Swarovski Crystal, Gold Plated Channel Charm, 7mm, 8 Pieces, Crystal

SKU: SWFA-1020

Project uses 2 pieces

22K Gold Plated Open Jump Rings Oval 21 Gauge 3x4mm (50)

SKU: FJR-3921

Project uses 4 pieces

22K Gold Plated Long Elegant Earring Hooks 25mm (50)

SKU: FEA-3030

Project uses 2 pieces