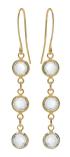

# **Verona Earrings**

#### Project E2179

Kat Silvia

Light reflects beautifully through these Swarovski Crystal long delicate earrings.

### What You'll Need

Swarovski Crystal, Gold Plated Channel Connector Link, 7mm, 4 Pieces, Crystal

SKU: SWFA-1120

Project uses 4 pieces

Swarovski Crystal, Gold Plated Channel Charm, 7mm, 8 Pieces, Crystal

SKU: SWFA-1020

Project uses 2 pieces

22K Gold Plated Open Jump Rings Oval 21 Gauge 3x4mm (50)

SKU: FJR-3921

Project uses 4 pieces

22K Gold Plated Long Elegant Earring Hooks 25mm (50)

SKU: FEA-3030

Project uses 2 pieces