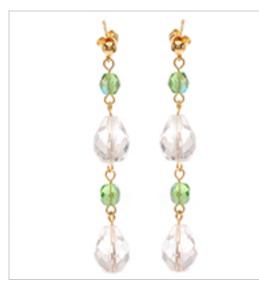

## **Trini Earrings**

Project E1063 [Skill Level: Beginner] Designer: Megan Milliken

Bright and fresh, these earrings feature pretty Czech glass beads with gold plated components.

## **Instructions:**

- 1. Place a crystal teardrop Czech glass bead onto a 22k gold plated 2" head pin and create a simple wire loop after the bead.
- 2. Place another teardrop bead onto a 22k gold plated 2" eye pin and create a simple loop.
- 3. Place a 6mm light emerald AB round fire polish bead onto another eye pin and create a simple loop. Repeat with a second green bead and another eye pin.
- 4. Hang one of the green bead links from the loop on a 22k gold plated post earring.
- 5. Hang the teardrop link (the one with 2 loops) from the bottom of the hung green bead link.
- 6. Hang the second green bead link from the bottom of the hung teardrop link.
- 7. Hang the teardrop dangle (the one with 1 loop) from the bottom of the second hung green bead link.
- 8. Place a 22k gold plated earring back onto the earring post.
- 9. Repeat these instructions to make your second earring.