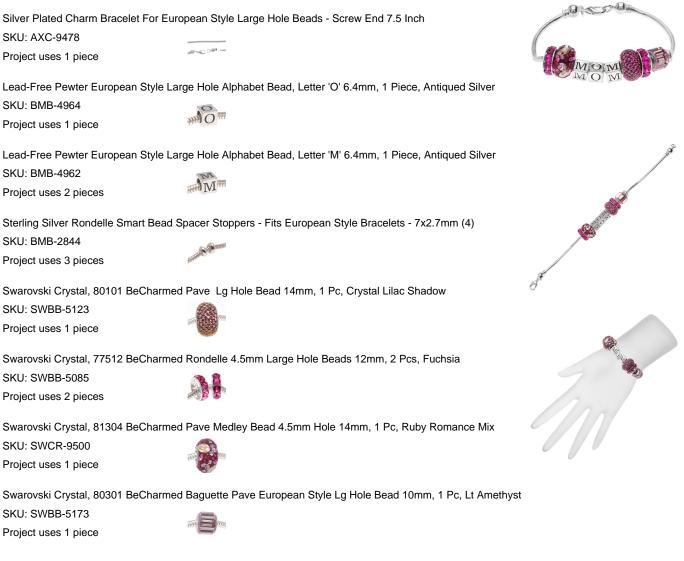

## Instructions

This project is made with a 7.5 inch bracelet. Substitute a different size if necessary to achieve the right fit.

1. Screw off one end of your European style charm bracelet, where the loop is. Set it aside for now.

2. Slide on one silver smart bead spacer, one fuchsia BeCharmed rondelle bead, one BeCharmed pave medley bead, one "M" alphabet bead, one "O" alphabet bead, the second "M" alphabet bead, one BeCharmed pave crystal lilac shadow bead, the second fuchsia BeCharmed rondelle bead, another silver smart bead spacer, one amethyst BeCharmed baguette bead, and one more smart bead spacer. See the photo for reference, or string these beads in

any order you like.

3. Screw the loop end of your bracelet back on to secure it. All finished!